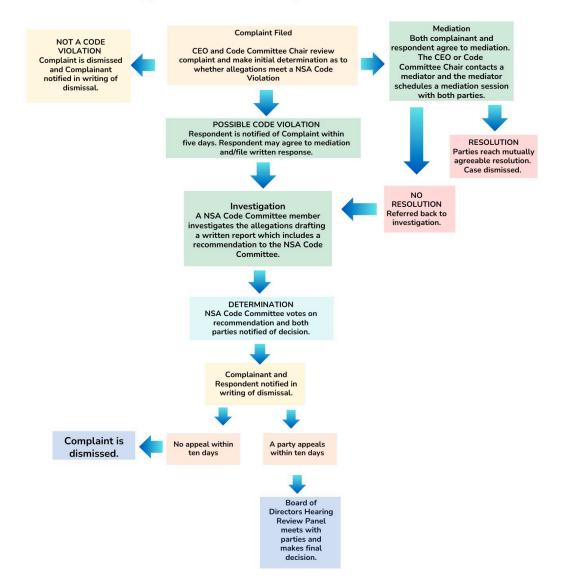

| Date                                                                                                                 |
|                 |                                                                                                                                                                                                                                                                         |                                                                                                                      |



Appendix 1: NSA Code Complaint Flowchart